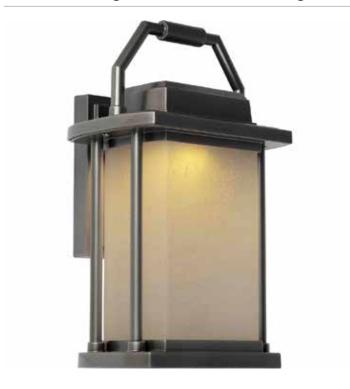

# **Lemans 1 Light Slate Outdoor Light**

The Lemans Collection features the latest in LED technology. The Frame in Slate or Black finish, incases a beautiful white linen glass. 10 Watt LED - 450 Lumens (Large Slate Model Shown)