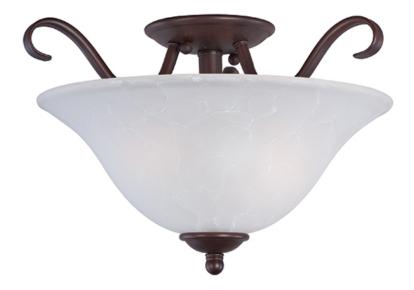

## PRODUCT DESCRIPTION

Contemporary collection with sweeping arms and clean lines. Offered in Ice glass and Satin Nickel finish or Wilshire glass and Oil Rubbed Bronze finish.

### **FINISHES OPTION**

Oil Rubbed Bronze OI