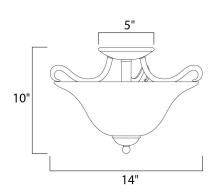

## PRODUCT DESCRIPTION

Contemporary collection with sweeping arms and clean lines. Offered in Ice glass and Satin Nickel finish or Wilshire glass and Oil Rubbed Bronze finish.



## **MEASUREMENTS**

DIMENSION : 14." W x 10." H HANGING WEIGHT : 4.4 lb

#### LAMPING

INPUT VOLTAGE : 120V

LUMENS : 2,300 Rated (0 Del.)

BULB : 2 x 60W (NOT INCLUDED), 120W Total

DIMMABLE : Dimmable

### **FINISHES OPTION**

Oil Rubbed Bronze OI

# **GLASS**

Ice IC

## MATERIAL

Steel + Glass

### **RATINGS**

cETLusDry Location Dimmable



## **ADDITIONAL**

INSTALL UP/DOWN: **RATED LIFE 2500 Hours** OPERATING TEMPERATURE: -20°C (-4°F), 40°C (104°F)

Always consult a qualified electrician before installing any lighting product.



WESTERN DISTRIBUTION CENTER (HEADQUARTER)

**EASTERN DISTRIBUTION CENTER** 

4200 SHIRLEY DR. I ATLANTA, GA 30336

P. 626.956.4200 | F. 626.956.4225 | maximlighting.com