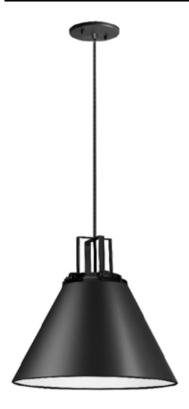

## SNS-141P-MB - 1LT Incandescent Pendant, MB

No. of Bulbs Height 14.25 Width/Length 14 **LED Compatible LED Compatible** Depth 14 **Total Wattage** 100 Weight 11 **Body Material** Metal Finish/Color Matte Black Type of Finish Painted **Bulb 1 Amount** 1 **Rated For** Damp **Bulb 1 Base Type** E26 Voltage 120V Bulb 1 Max Watt. 100 **Bulb 1 Included** No Approval cUL or equivalent **Bulb 1 Lumens** Warranty 1 Year **Instal Position Bulb 1 CRI** Ceiling