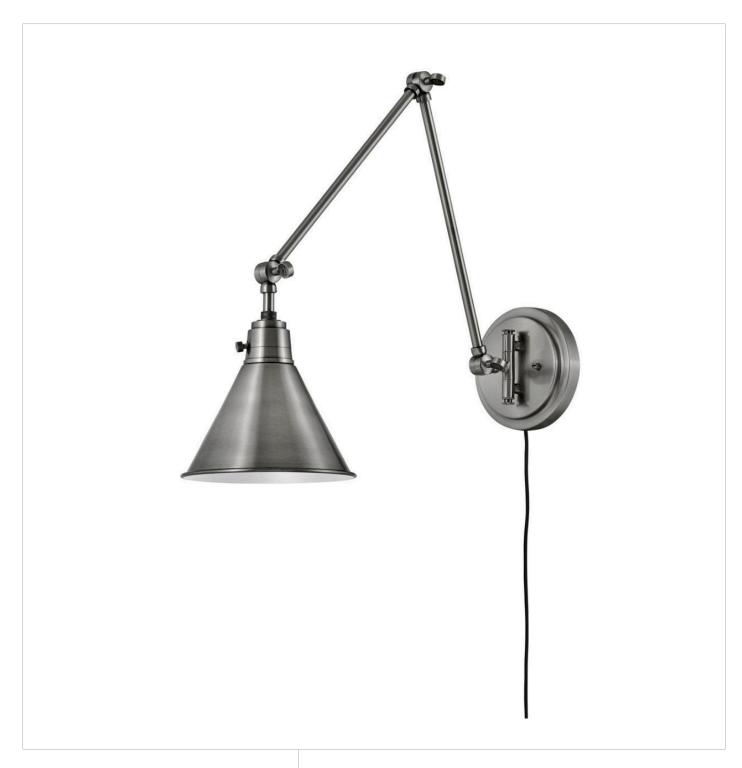

## **ARTI**

MEDIUM SINGLE LIGHT SCONCE

## 3692PL

The perfect fixture for any space, Arti embodies simple elegance with its functional, streamlined design. Inspired by a traditional articulating light, Arti comes fully adjustable as a sconce, pendant or accent light – updated with well-designed, practical details. All sconces and accent lights come with a removable fabric cord and optional cord covers. Available in multiple finishes, Arti is a seamless integration to any room.

FINISH: Polished Antique Nickel

**WIDTH**: 7.8" **HEIGHT**: 18.3"

LIGHT SOURCE: Socket WATTAGE: 1-60w Med.

**HINKLEY** 33000 Pin Oak Parkway Avon Lake, OH 44012 **PHONE: (440) 653-5500** Toll Free: 1 (800) 446-5539 hinkley.com